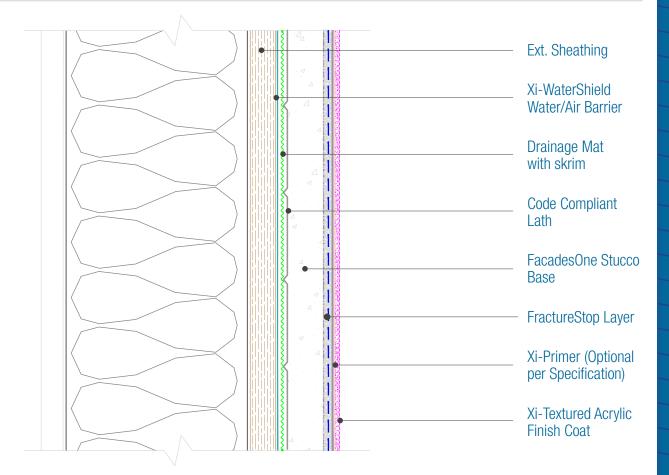

#### Framing

- □ Wood
- Metal

### Sheathing

- Plywood
- Cement Board
- Fiberglass Faced
  - Gypsum

### Water /Air Barrier

- Xi-WaterShieldWaterShield Joint Mesh
- □ WaterShield Flashing Tape
- 🗆 Xi Flashfill

## Code Compliant Lath

- 2.5lb/yd<sup>2</sup> Expanded Metal Lath
  Woven Wire Lath
- Plastic Lath
- Per Specifications

# Drainage Mat (required)

Type:

#### **Xi-Textured Acrylic Finish Coat**

Primer (Optional per specification)

FacadesOne Stucco Base

□ FacadesOne Concentrate

□ FacadesOne Sanded

FractureStop Layer

□ Xi-Base Coat & Xi-Mesh

□ Xi-Alkali Resistant Primer

- Smooth
- □ Fine
- Coarse

DISCLAIMER: FACADESXi details are recommendations that should be used for guidance only. There may be equivalent means of installation that are not shown in FACADESXi assembly details. All FACADESXi products shall be installed in accordance with FACADESXi product datasheets and all applicable building codes and industry standard practices. The design, engineering and final details incorporating any FACADESXi product are the sole responsibility of the project design professional. FACADESXi is not responsible for determining the acceptability and/or applicability of any FACADESXi product or detail for any specific project or condition. FACADESXi aslity for improper installation, workmanship,or design by a third-party. EXCEPT FOR ANY EXPRESS REPRESENTATIONS AND WARRANTIES BY FACADESXi, ALL IMPLIED WARRANTIES OF ANY KIND, INCLUDING BUT NOT LIMITED TO WARRANTIES OF MERCHANTABILITY OR FITNESS FOR A PARTICULAR PURPOSE OR COMPLIANCE WITH LAWS OR GOVERNMENT RULES OR REGULATIONS APPLICABLE TO THE PROJECT, ARE HEREBY DISCLAIMED. FACADESX's website should always be consulted for the latest version of any details and/or product information. Contact FACADESX's for any technical assistance.